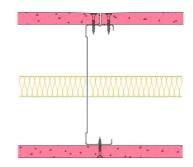

## 146-K-56(25) - SPEEDLINE System Data Sheet - Version V1 (24-10-23)

SPEEDLINE 146mm 'C' Stud Partition @600mm Ctrs, with Knauf 15mm Fire Panel each side, 25mm APR