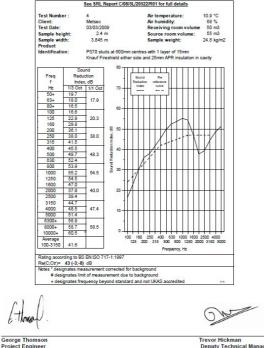

## System Performance Breakdown

Fire Resistance: BS476 Part 22:1987: Test Ref & Date or Applied Ref & Report: Max Height: Thickness: Duty Grade: BS 5234: Part 2:1992: Sound Insulation:

60/60 Minutes (Integrity/Insulation). BRE 248834 - BRE Report P102396-1011B Refer to Speedline Specification Clause 178 mm. (At Base Track, Excluding Finishes) Heavy - Annexes A-F 43 R<sub>w</sub>dB, Date Tested or Assessed Against - 70-K-56(25)